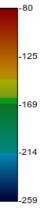

### LC MAP (lbs/ac)

|      |                    | 3815.78 | Shapefile |
|------|--------------------|---------|-----------|
| 152  | Max                | 80      | Min       |
| 38.2 | Total Acres Spread | 102     | Avg       |