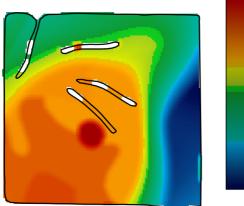

## LC Potash (lbs/ac)

| Shapefile | 5861.41 |                    |      |
|-----------|---------|--------------------|------|
| Min       | 80      | Max                | 259  |
| Avg       | 157     | Total Acres Spread | 38.2 |