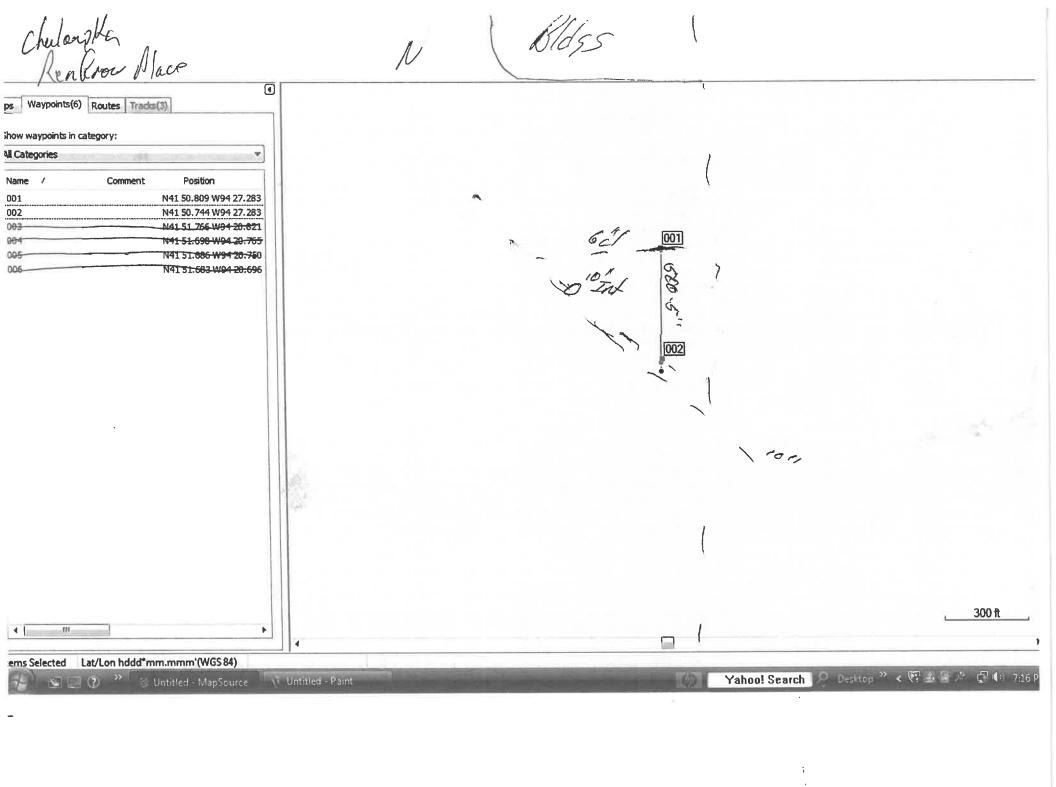

Sketch of Tile System

Iowa-14 1-19-62

UNITED STATES DEPARTMENT OF AGRICULTURE - SOIL CONSERVATION SERVICE