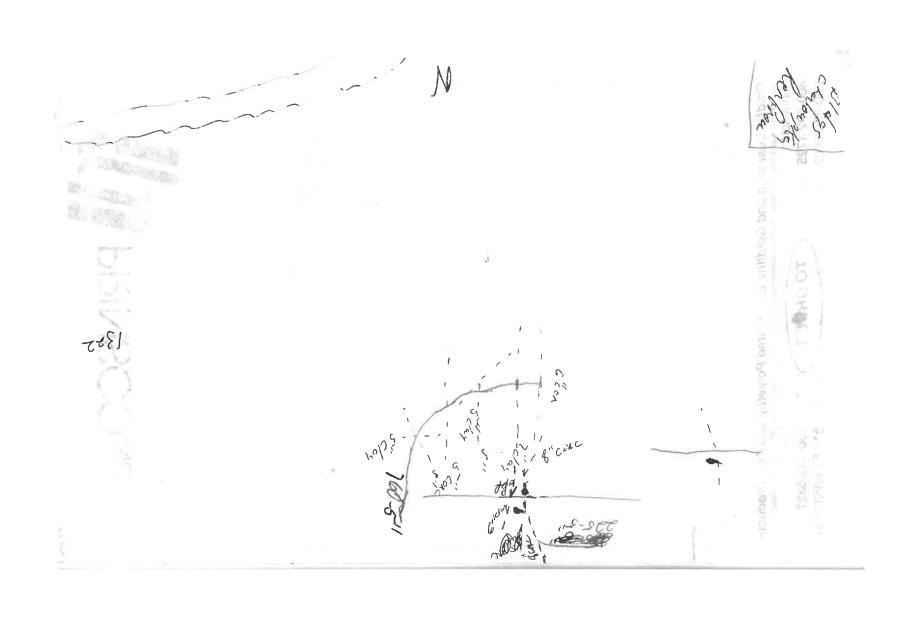

## Tile Certification and Location Record\*

| OWNER          | EVE     | RETT     | RE    | NFROW        | LEGAL  | DESCRI   | PTION SEC    | . 9              |
|----------------|---------|----------|-------|--------------|--------|----------|--------------|------------------|
|                | 135     |          |       |              |        |          |              | <b>-</b>         |
| Tile Installed |         |          |       |              |        | Outle    | t Pipe Use   | d                |
| Si             | ze      | Length   |       | Approx Grade | Size   |          | Length       | Material         |
|                | 5"      | 2350     | 1     | 0.20 % MIN   |        |          |              |                  |
|                |         |          |       |              |        |          |              |                  |
|                |         |          |       |              |        |          |              |                  |
|                |         |          |       |              |        |          |              |                  |
|                |         |          |       |              |        |          |              | he above named   |
|                |         |          |       |              | -      |          |              | ons.(See sketch) |
| Contra         | actor K | ory om   | da    | Stor By Leon | Date   | 2 0      | ec 1965      |                  |
| I cert         | ify tha | t the ab | ove a | mounts of ti | le hav | e been   | installed on | my farm.         |
| raimei         | et 141  |          | y D   |              | Date   |          | 2 1 6        |                  |
|                | 31      | BLOSS    |       |              |        | T A      | mounts Appro |                  |
|                |         |          |       |              |        |          | (to be comp  | leted by SCS)    |
|                |         | Sec. 18. |       |              |        |          | _            |                  |
|                |         |          | 1     |              |        | 23       | 50 Rods      | 5 Tile           |
|                | A A     |          |       |              |        |          |              |                  |
| -              | 1       |          |       |              |        |          | Rods         | Tile             |
|                | 3.      |          |       |              |        |          |              |                  |
|                |         |          |       |              |        | Ē —      | Rods         | Tile             |
|                |         |          |       |              |        | Sur      |              |                  |
|                |         |          |       |              |        | _        | Feet         | Pipe             |
|                |         |          |       |              | :      | <b>:</b> |              | 4. 11/w/         |
|                |         |          |       |              |        | ı        | echnician    | July full        |
|                |         |          |       |              |        |          | 1-           | 1363             |
|                |         |          |       |              |        | D        | ate /d       | 1200             |
|                |         |          |       |              |        |          |              |                  |
|                |         |          |       |              |        |          |              |                  |

\* This record sheet is to be used on jobs where permission has been given to the contractor to proceed with the design and layout of the proposed tile system. This normally will be for hill side seeps and waterway tile where the grades are greater than 1%. However it may be used for jobs on flatter grades if the contractor completes the necessary survey and design. All jobs will be subject to checking by the Soil Conservation Service before approval is given for cost-sharing.

| 1 | WO. | a- | -14 |  |
|---|-----|----|-----|--|
| 1 | 7   | 9. | .62 |  |

1.58°E

UNITED STATES DEPARTMENT OF AGRICULTURE - SOIL CONSERVATION SERVICE

| A.CP 135      | Tile Certification | and Location Record*         |
|---------------|--------------------|------------------------------|
| OWNER Evenett | Renfrow            | LEGAL DESCRIPTION T8/ 83/- 9 |

| Ti                                     | le Installed |             | Ou   | tlet Pipe Us | ed       |
|----------------------------------------|--------------|-------------|------|--------------|----------|
| Size                                   | Length .     | pprox Grade | Size | Length       | Materia  |
| 511                                    | 2625 pt      | 0120% KAIN  |      |              |          |
| 611                                    | 900 ft.      | 0,20% MIN   |      |              |          |
| ·                                      | +            |             | -    |              |          |
| ************************************** |              |             |      |              | <u> </u> |