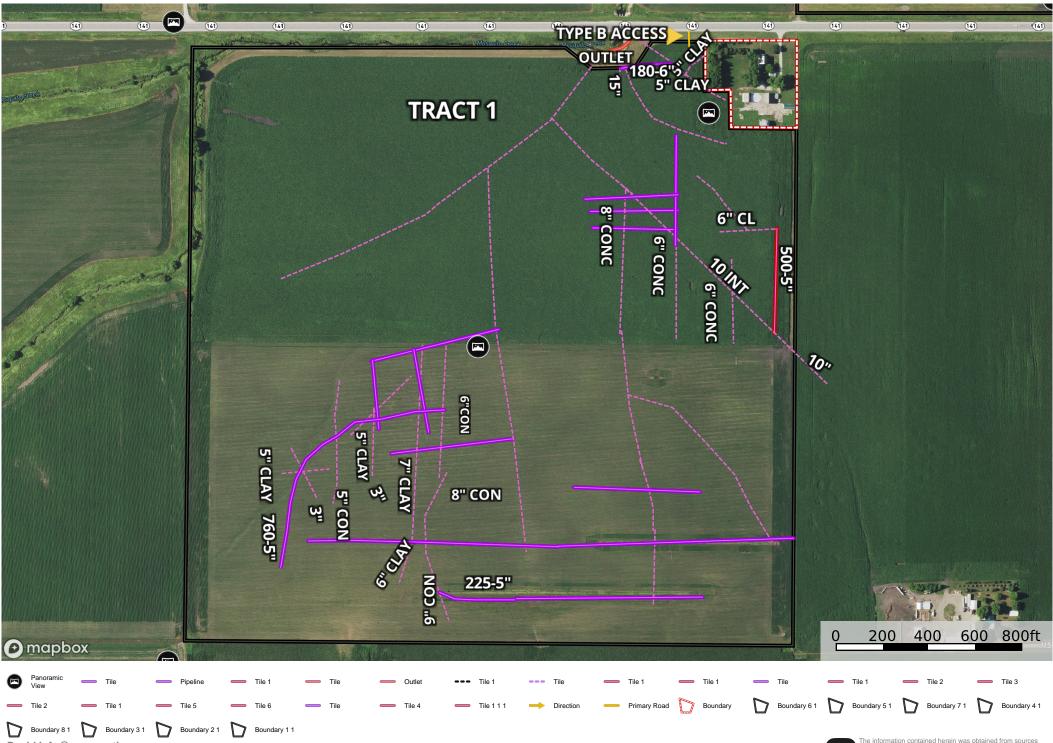

## **Chaloupka Trust - Guthrie County**

Guthrie County, Iowa, 635 AC +/-

**David Info@wmgauction.com**P: 5154608585 wmgauction.com 101 U.S. 69

Por De E Vernor C

1

IA-ENG-10 (Rev) February 1988 (File Code 180-12-11)

## SUBSURFACE DRAIN INSTALLATION REPORT

| Farm Owner                       | Vernor C                     | Chuloupka Operator                                      | s Sam             | <u>e</u>                        |
|----------------------------------|------------------------------|---------------------------------------------------------|-------------------|---------------------------------|
| 9 Seclada                        | T_R leuf                     | Me County                                               | 11-22 9           | 7 Date                          |
| Tract No.                        | Fi                           | leld No.                                                |                   |                                 |
| Outlet Used fo                   | r Drain<br>ng Tile           | Size 6                                                  | Condition         | exellent                        |
|                                  |                              | Size _                                                  | Condition         | // //                           |
| b. Open D                        | itch                         |                                                         |                   |                                 |
| New Metal                        | Pipe Installed:              |                                                         |                   |                                 |
| Size                             | Length                       | Discharge Height Al<br>Normal Water Surfa<br>in Channel |                   | Type of Rodent<br>Control Guard |
|                                  |                              |                                                         |                   |                                 |
|                                  | N 8, 4                       | 2                                                       |                   |                                 |
|                                  |                              |                                                         |                   |                                 |
| -888<br>-                        | re manufact                  | ured by:                                                |                   |                                 |
| 10 0/AM                          | Manufactu                    | irer                                                    | Sizes             | Type & Quality*                 |
| in the                           |                              |                                                         |                   |                                 |
| ome tile                         |                              |                                                         |                   |                                 |
| 1,10,0                           | Plastic, St                  | andard Quality; Conc                                    | rete, Extra       | Quality; etc.                   |
|                                  |                              |                                                         |                   |                                 |
|                                  | ufactured                    | Fitted and Co                                           | emented           | 111 114                         |
|                                  | lon: Intake:                 | Number                                                  | Type# <u>Xent</u> | bollom Size 6+8                 |
|                                  | Orifice                      | : Type                                                  | Size              |                                 |
| I certify that<br>Checkout notes | this practice are attached i | has been constructed f grade is 0,7% or f               | latter.           |                                 |
| Contractor                       | Dal                          | Jak                                                     | Da                | te <u>//-22-97</u>              |

Sketch of Tile System

Iowa-14 1-19-62

UNITED STATES DEPARTMENT OF AGRICULTURE - SOIL CONSERVATION SERVICE