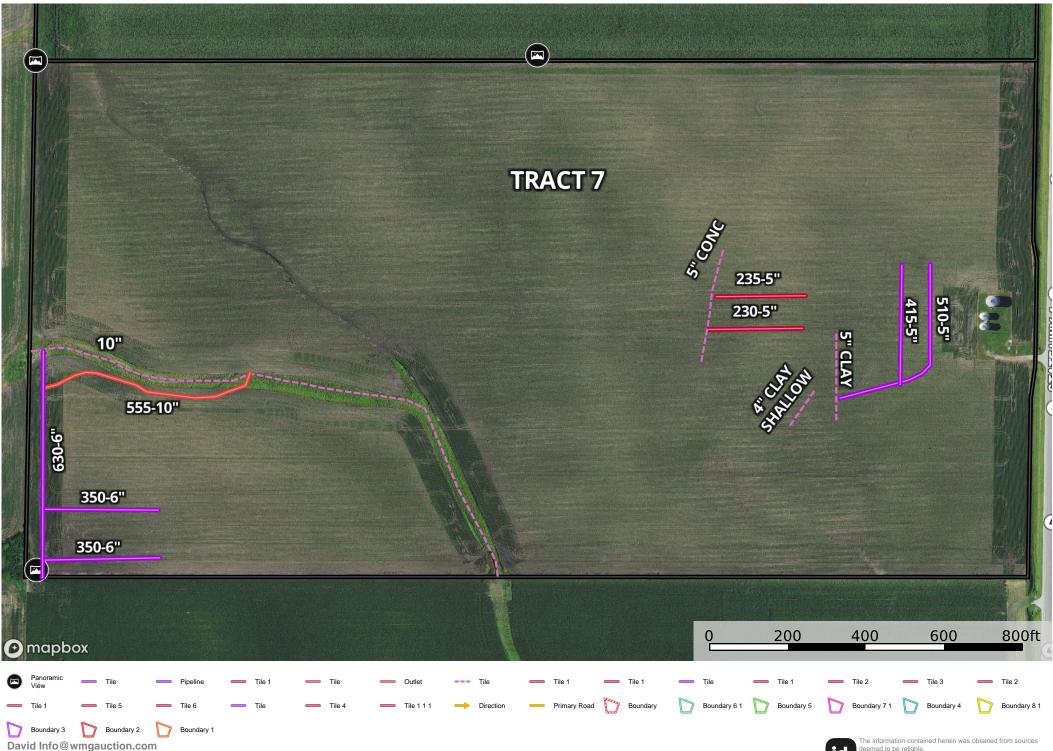

## **Chaloupka Trust - Guthrie County**

Guthrie County, Iowa, 635 AC +/-

## **Chaloupka Trust - Guthrie County**

Guthrie County, Iowa, 635 AC +/-

The Levine Company, Inc. - 4400 EAST 14TH STREET • DES MOINES, 10WA 50316 • COTTAGE AT 18TH STREET • CENTERVILLE, 10WA 52544
TELEPHONE 515/282-3613