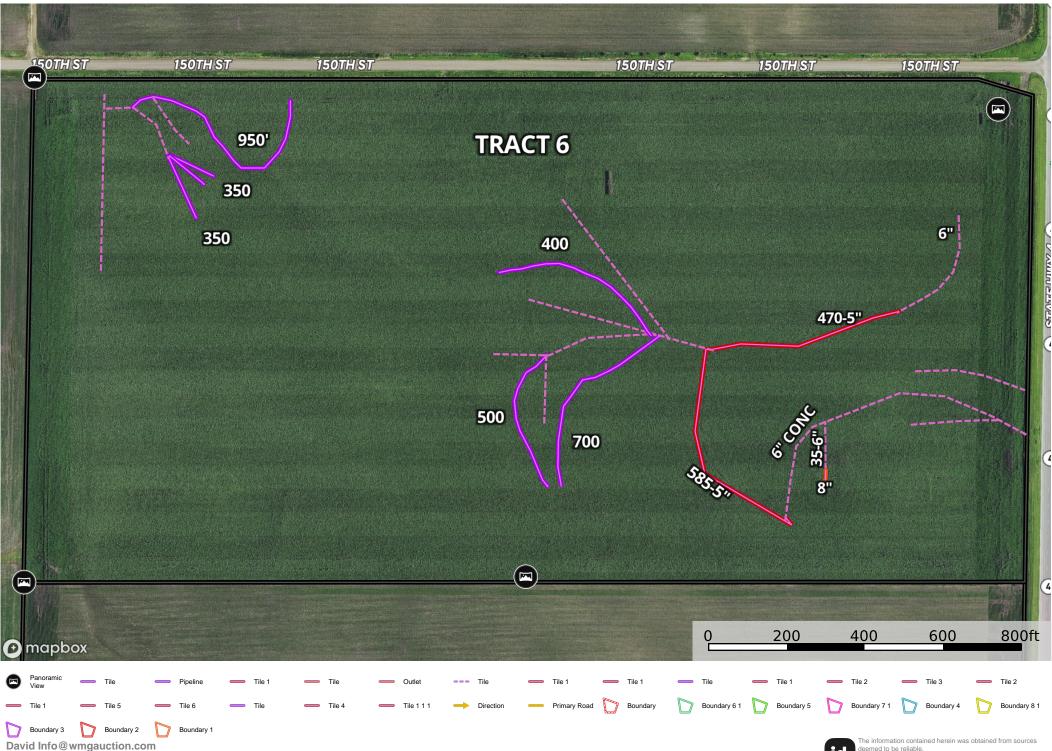

## **Chaloupka Trust - Guthrie County**

Guthrie County, Iowa, 635 AC +/-

## **Chaloupka Trust - Guthrie County**

Guthrie County, Iowa, 635 AC +/-

The Levine Company, Inc. - 4400 EAST 14TH STREET • DES MOINES, 10WA 50316 • COTTAGE AT 18TH STREET • CENTERVILLE, 10WA 52544
TELEPHONE 515/282-3613