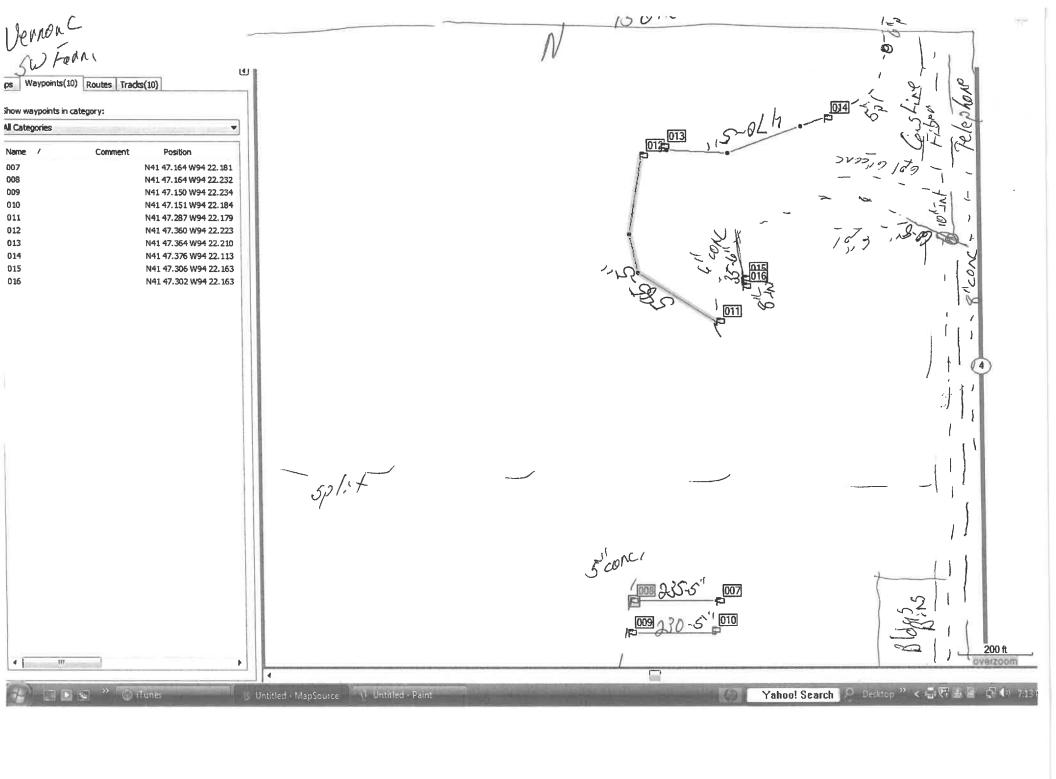

Varian Chalcunfia, 800

630'-6" 350 60

FABRICATORS . DISTRIBUTORS

A 241 47,124 MO44 82.612

B W41 47.130 WOUND BB. 494

CORRUGATED METAL DRAINAGE STRUCTURES • PRODUCTS FOR CONSTRUCTION AND INDUSTRY STRUCTURAL, BAR, PLATE, REINFORCING STEEL

Ect 84 N Verson Chabaska

The Levine Company, Inc.
4400 EAST 14TH STREET • DES MOINES, IOWA 50316 • COTTAGE AT 18TH STREET • CENTERVILLE, IOWA 52544
TELEPHONE 515/262-5613

LEVOO & BISTONIA CONTRACTOR OF THE STATE OF