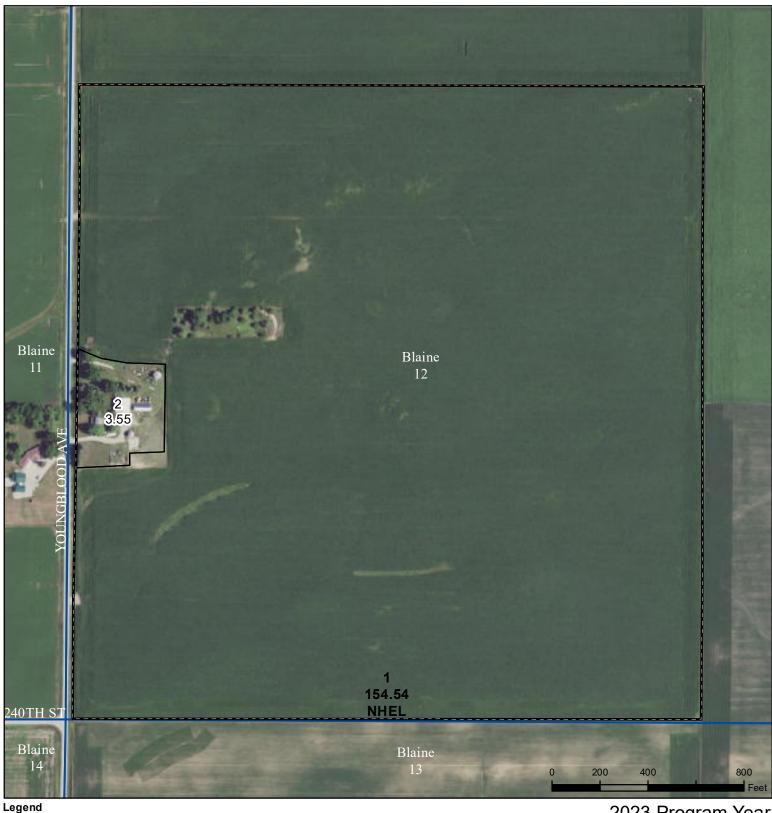

ARCPLC G/l/F Eligibility

: Eligible

**Tract Number** 

: 592

Description

: SW1/4 12 91 23 BLAINE TOWNSHIP

**FSA Physical Location** 

: IOWAWRIGHT

| Tract Land Data       |                       |                        |                |      |      |                      |           |  |  |
|-----------------------|-----------------------|------------------------|----------------|------|------|----------------------|-----------|--|--|
| Farm Land             | Cropland              | DCP Cropland           | WBP            | EWP  | WRP  | GRP                  | Sugarcane |  |  |
| 158.09                | 154.54                | 154.54                 | 0.00           | 0.00 | 0.00 | 0.00                 | 0.0       |  |  |
| State<br>Conservation | Other<br>Conservation | Effective DCP Cropland | Double Cropped | CRP  | MPL  | DCP Ag. Rel Activity | SOD       |  |  |
| 0.00                  | 0.00                  | 154.54                 | 0.00           | 0.00 | 0.00 | 0.00                 | 0.00      |  |  |

## Wright County, Iowa

Non-Cropland Iowa PLSS Wetland Determination identifiers

2023 Program Year Map Created April 10, 2023

Farm **6829 Tract 592** 

Restricted Use

Limited Restrictions

Tract Cropland Total: 154.54 acres